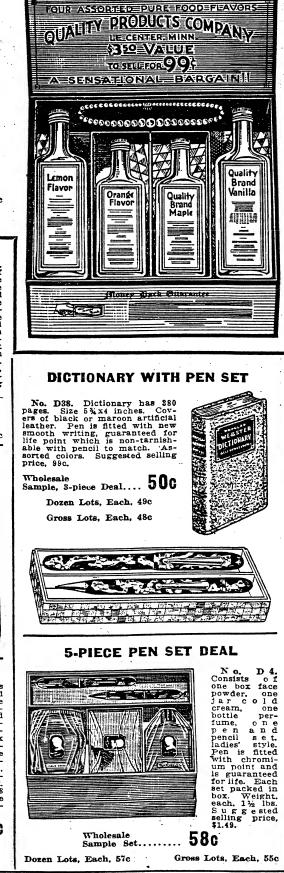

## An Amazing Big Value Flavor Deal

## A \$3.20 value! Sells for only 99c. You make 100% profit!

No. D40. This deal consists of the following:

- \$1.00 Bottle Vanilla Flavor.
- \$1.00 Bottle Lemon Flavor.
- .60 Bottle Orange Flavor. .60 Bottle Maple Flavor.
- \$3.20 Total Value.

#### **Give**`the Necklace FREE!

Shipping weight, each deal, 4 lbs.

Wholesale Selling Outfit, Packed in Attractive Case, as Illustrated... 950

WHOLESALE PRICES OF THIS DEAL Dozen Lots, Without Boxes, Each, 48c 2 Dozen Lots, Each, 46c Gross Lots, Each, 44c Two dozen or more is cheaper by freight. Smaller quantities by express.

### 14K Solid Gold Iridium Tipped Point Pen with Pencil to Match

#### SELLS FOR ONLY 99c

No. 63. Men's or ladies' style. Comes in latest pearl marble colors such as onyx, black and white hairline, Burgundy and others. Pencil has repel and expel movement with extra leads and eraser. Coupons for selling this deal can be furnished at 85c per 1,000. We can furnish any electro as shown in this catalog at 50c each.

Dozen Lots, 49c Each

55C

WHOLESALE SAMPLE SET

Gross Lots, 45c Each

Each set packed in attractive box as illustrated.

S

## Pen, Pencil and Knife Deal

No. 67. All three articles are made of same material to match. fitted with smooth writing stainless point, guaranteed not to rust. Gold bands clip and lever. Pencil has repel and expel movement with compartment containing extra leads and eraser. The blades in the knife are made of high grade tempered steel that will hold its edge. Each set packed in attractive gift box. Weight, each set, 4 ozs. Colors: Black and white hairline, onyx, Burgund: and other colors. Each set in box. Suggested selling price, 99c.